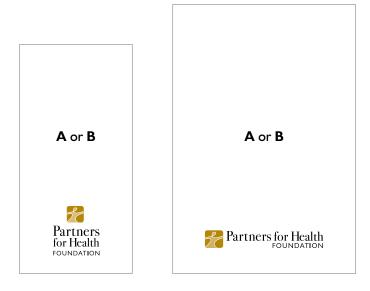

#### PRINT/BROCHURE EXAMPLES

Tri-fold 3.5" x 8.5"

Flyer 8.5" x 11"

- **A** Funded by a grant from the Partners for Health Foundation
- **B** Funded in part by a grant from the Partners for Health Foundation