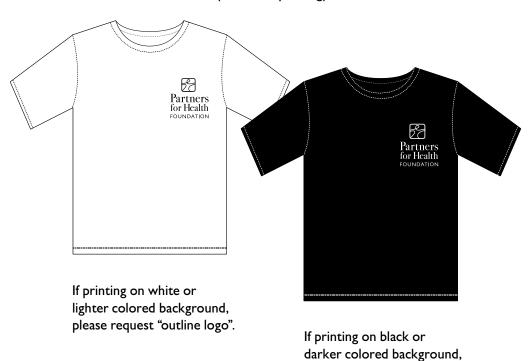

## IMPRINTED T-SHIRTS, POSTERS, BANNERS, ETC. (one-color printing)

please request "knock-out logo".